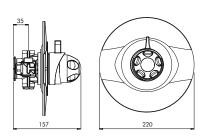

## shower valves - MOOD

Mood Contemporary Exposed Dual Control

Mood Contemporary Concealed Dual Control

Mood Modern Exposed Dual Control

Mood Modern Concealed Dual Control

## Product Range

| Description                                                                                     | Code No.   |
|-------------------------------------------------------------------------------------------------|------------|
| Mood contemporary exposed thermostatic dual control shower with flexible slide rail pivot kit   | 90014665CP |
| Mood contemporary exposed thermostatic dual control                                             | 90014CP    |
| Mood contemporary concealed thermostatic dual control shower with flexible slide rail pivot kit | 90015665CP |
| Mood contemporary concealed thermostatic dual control                                           | 90015CP    |
| Mood modern exposed thermostatic dual control shower with flexible slide rail kit               | 90024665CP |
| Mood modern exposed thermostatic dual control                                                   | 90024CP    |
| Mood modern concealed thermostatic dual control shower with flexible slide rail kit             | 90025665CP |
| Mood modern concealed thermostatic dual control                                                 | 90025CP    |