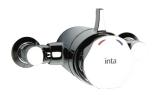

## shower valves - MOOD

Mood Contemporary Exposed Dual Control

Mood Contemporary Concealed Dual Control

Mood Modern Exposed Dual Control

Mood Modern Concealed Dual Control

## Product Range

| Description                                                                                     | Code No.   |
|-------------------------------------------------------------------------------------------------|------------|
| Mood contemporary exposed thermostatic dual control shower with flexible slide rail pivot kit   | 90014665CP |
| Mood contemporary exposed thermostatic dual control                                             | 90014CP    |
| Mood contemporary concealed thermostatic dual control shower with flexible slide rail pivot kit | 90015665CP |
| Mood contemporary concealed thermostatic dual control                                           | 90015CP    |
| Mood modern exposed thermostatic dual control shower with flexible slide rail kit               | 90024665CP |
| Mood modern exposed thermostatic dual control                                                   | 90024CP    |
| Mood modern concealed thermostatic dual control shower with flexible slide rail kit             | 90025665CP |
| Mood modern concealed thermostatic dual control                                                 | 90025CP    |