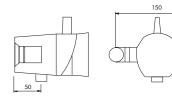

## shower valves - MOOD

Mood Contemporary Exposed Dual Control

Mood Contemporary Concealed Dual Control

Mood Modern Exposed Dual Control

Mood Modern Concealed Dual Control

## Product Range

| Description                                                                                     | Code No.   |
|-------------------------------------------------------------------------------------------------|------------|
| Mood contemporary exposed thermostatic dual control shower with flexible slide rail pivot kit   | 90014665CP |
| Mood contemporary exposed thermostatic dual control                                             | 90014CP    |
| Mood contemporary concealed thermostatic dual control shower with flexible slide rail pivot kit | 90015665CP |
| Mood contemporary concealed thermostatic dual control                                           | 90015CP    |
| Mood modern exposed thermostatic dual control shower with flexible slide rail kit               | 90024665CP |
| Mood modern exposed thermostatic dual control                                                   | 90024CP    |
| Mood modern concealed thermostatic dual control shower with flexible slide rail kit             | 90025665CP |
| Mood modern concealed thermostatic dual control                                                 | 90025CP    |