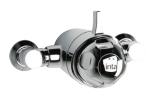

## shower valves - MOOD

Mood Contemporary Exposed Dual Control

Mood Contemporary Concealed Dual Control

Mood Modern Exposed Dual Control

Mood Modern Concealed Dual Control

## Product Range

| Description                                                                                     | Code No.   |
|-------------------------------------------------------------------------------------------------|------------|
| Mood contemporary exposed thermostatic dual control shower with flexible slide rail pivot kit   | 90014665CP |
| Mood contemporary exposed thermostatic dual control                                             | 90014CP    |
| Mood contemporary concealed thermostatic dual control shower with flexible slide rail pivot kit | 90015665CP |
| Mood contemporary concealed thermostatic dual control                                           | 90015CP    |
| Mood modern exposed thermostatic dual control shower with flexible slide rail kit               | 90024665CP |
| Mood modern exposed thermostatic dual control                                                   | 90024CP    |
| Mood modern concealed thermostatic dual control shower with flexible slide rail kit             | 90025665CP |
| Mood modern concealed thermostatic dual control                                                 | 90025CP    |