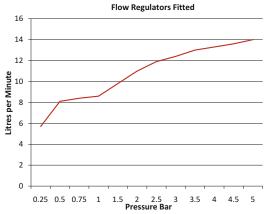

| 0.2 Bar     |
| Max inlet Temperature                                        |                                            | 85°C        |
| Factory Pre-set Temperature                                  |                                            | 43°C        |
| Inlet Connections                                            |                                            | 15mm        |
| Outlet Connections                                           |                                            | 1/2" BSP    |
| Min temperature differential to achieve hot or cold failsafe |                                            | 10°C        |
| System Installation                                          | Unvented, Pressurised, Combination Boilers | Gravity and |











inspiring confidence



intatec limited Airfield Industrial Estate, Hixon Staffordshire, ST18 OPF

> T: 01889 207200 F: 01889 271172

E: sales@intatec.co.uk