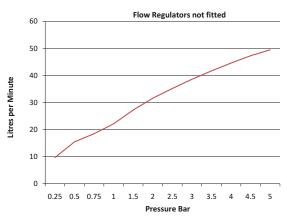

| 0.2 Bar     |
| Max inlet Temperature                                        |                                            | 85°C        |
| Factory Pre-set Temperature                                  |                                            | 43°C        |
| Inlet Connections                                            |                                            | 15mm        |
| Outlet Connections                                           |                                            | 1/2" BSP    |
| Min temperature differential to achieve hot or cold failsafe |                                            | 10°C        |
| System Installation                                          | Unvented, Pressurised, Combination Boilers | Gravity and |











inspiring confidence



intatec limited Airfield Industrial Estate, Hixon Staffordshire, ST18 OPF

> T: 01889 207200 F: 01889 271172

E: sales@intatec.co.uk