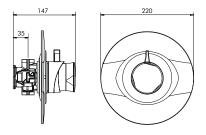

## shower valves - MOOD

Mood Contemporary Exposed Dual Control

Mood Contemporary Concealed Dual Control

Mood Modern Exposed Dual Control

Mood Modern Concealed Dual Control

## Product Range

| Description                                                                                     | Code No.   |
|-------------------------------------------------------------------------------------------------|------------|
| Mood contemporary exposed thermostatic dual control shower with flexible slide rail pivot kit   | 90014665CP |
| Mood contemporary exposed thermostatic dual control                                             | 90014CP    |
| Mood contemporary concealed thermostatic dual control shower with flexible slide rail pivot kit | 90015665CP |
| Mood contemporary concealed thermostatic dual control                                           | 90015CP    |
| Mood modern exposed thermostatic dual control shower with flexible slide rail kit               | 90024665CP |
| Mood modern exposed thermostatic dual control                                                   | 90024CP    |
| Mood modern concealed thermostatic dual control shower with flexible slide rail kit             | 90025665CP |
| Mood modern concealed thermostatic dual control                                                 | 90025CP    |