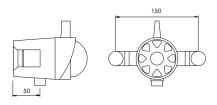

## shower valves - MOOD

Mood Contemporary Exposed Dual Control

Mood Contemporary Concealed Dual Control

Mood Modern Exposed Dual Control

Mood Modern Concealed Dual Control

## Product Range

| Description                                                                                     | Code No.   |
|-------------------------------------------------------------------------------------------------|------------|
| Mood contemporary exposed thermostatic dual control shower with flexible slide rail pivot kit   | 90014665CP |
| Mood contemporary exposed thermostatic dual control                                             | 90014CP    |
| Mood contemporary concealed thermostatic dual control shower with flexible slide rail pivot kit | 90015665CP |
| Mood contemporary concealed thermostatic dual control                                           | 90015CP    |
| Mood modern exposed thermostatic dual control shower with flexible slide rail kit               | 90024665CP |
| Mood modern exposed thermostatic dual control                                                   | 90024CP    |
| Mood modern concealed thermostatic dual control shower with flexible slide rail kit             | 90025665CP |
| Mood modern concealed thermostatic dual control                                                 | 90025CP    |